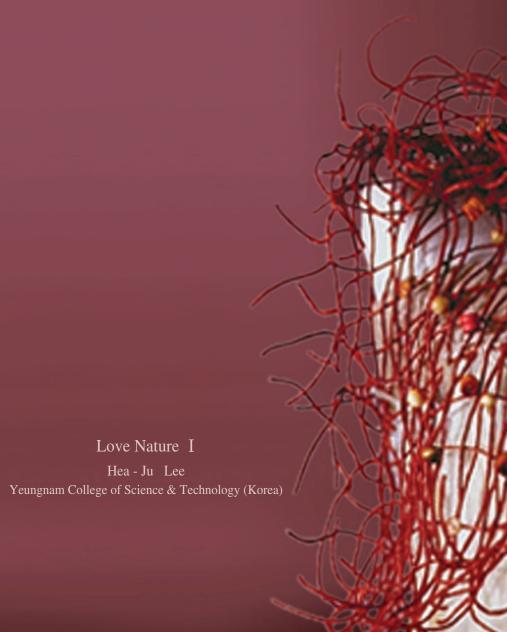

Chao - Ching Huang

Fujen University (Taiwan)

Winter Dream

Kyung - In Kim Hansung University (Korea)

Soon - Ja Kim Sangmyung University (Korea)

Vine

Jung - A Song

Sangju National University (Korea)